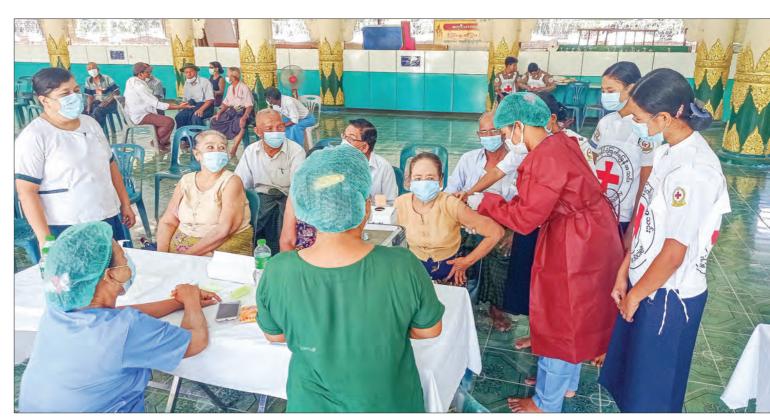

## People receive second dose of COVID-19 vaccine

HE venerable monks, people aged over 65 years, civil staff and public in Kayan township, Yangon region have received their second dose of the COVID-19 vaccine at Kayan Township Pagoda religious building on 22 April in the morning.

The health team led by Dr Khin Maung Yin, the head of the township public health department, provided the COVID-19 vaccine. Before having a vaccination, the health team checked the body temperature and blood pressure. Only those who are in normal health condition were injected with the COVID vaccine. After giving the injection, those vaccinated persons were also observed for 30 minutes and providing healthcare.

COVID-19 prevention, control and treatment activities are being conducted across the nation under the State Administration Council's management.

COVID-19 prevention, control and treatment activities are being conducted across the nation under the State Administration Council's management. **PHOTO: KO MIN (KAYAN)** 

The second dose of vaccination is being provided following the Ministry of Health and Sports' COVID-19 guidelines. Adults ages over 18 years old from Kayan town receive the second dose from 21 April to 2 May.

Likewise, arrangements are

being made to receive more vaccines for the people. — Ko Min (Kayan)/GNLM

INSIDE TODAY