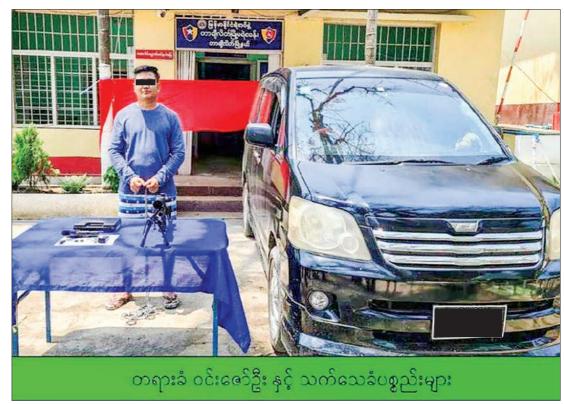

## Those spreading false news to affect State stability charged under Section 505-A

THE following celebrities and people have been charged under Section 505-A of the Penal Code for intentionally committing incitements to the government employees to join CDM to affect government mechanism and for spreading information showing their support for unlawful CRPH including fake news and other information to unrest riots and threaten the public on the social media.