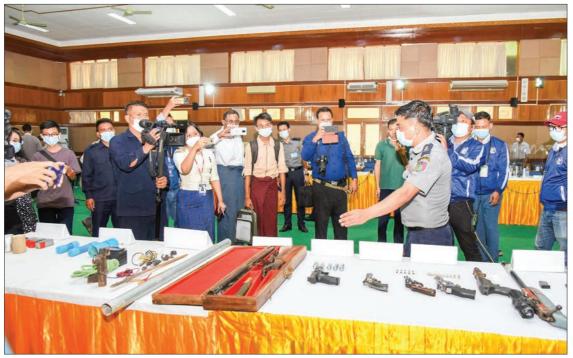

ed in the CDM campaign are putting pressure on the teachers. We have seen things that are not in our Myanmar society. In the respectable and lovely





THE GLOBAL NEW LIGHT OF MYANMAR

tradition of Myanmar people, teachers are regarded as one of the five infinite venerables. It is now seen that students are insulting the teachers. As per experience, there are not many countries that respect teachers as the way Myanmar people do.

He said if they appreciate the gratitude of those who educated them, he would like to ask why they are insulting the teaches.

As for difficulties, there are schools that were set on fire because of the opening of the refresher course. He said he would like to say to the teachers that there are 50 per cent and more of the teachers who are attending the refresh-



Media persons are viewing the weapons used in riots.

revitalization was that it would never betray nationalism and would be taken seriously.

42. Dr Soe Myint Oo, Editor-in-Charge of Myanmar Public Press New Agency, said that our country's media were taken action. However, some foreign media outlets have been found to be inciting false news. He asked how it is planned to prevent such information from flowing into the country.

43. Maj-Gen Zaw Min Tun said that it is impossible to prevent, even modern countries can't do, regarding the flow of information. There are various ways -- traffic on the internet and flow from air. He said he does not think it is the right





Panel displays of weapons and related items of evidence used in riotous protests and violent attacks.

er course. Some t