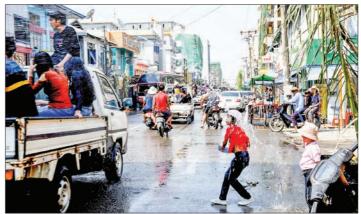

# Locals celebrate Thingyan water festival in Sittway

THE city of Sittway is alive with people celebrating the second day of Thingyan (water festival) yesterday afternoon.

Although there are no water pavilions, they have built traditional Rakhine nipa palm leaves pavilions in front of their houses and are throwing water at one another. Families and groups of people are also enjoying the splash of water during the tour around the city.

"It has been two years that we couldn't celebrate the Thingyan festival, our Rakhine State is in peace this year and we can enjoy the festival as the COVID-19 disease is almost non-existent, that is why we came out to play with water," said Ma Shwe Yin Thu, a resident of Sittway.

The roads in Sittway town are full of people who are celebrating the water festival as well as people in respective wards are also building traditional water pavilions and splashing water. —Tin Tun (IPRD)/GNLM

Festival revellers are seen enjoying Thingyan yesterday.