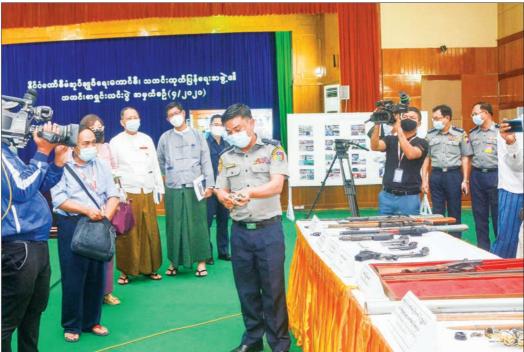

es are being provided to teachers to reopen basic education schools. He asked what percentage of teachers are in basic education; Whether it is effective or not, and the difficulties during the training and

planning to open schools.

38. Maj-Gen Zaw Min Tun said he would answer this question as much as he knew, and the Ministry of Education would add more information. He identified only one reason why the State Administration Council's Chairman wanted to open the schools because schools were closed during the COVID-19 period, affecting the students and parents. Although refresher courses are open for reopening schools, people who participated in the CDM campaign are putting pressure on the teachers. We have seen things that are not in our Myanmar society. In the respectable and lovely





THE GLOBAL NEW LIGHT OF MYANMAR

tradition of Myanmar people, teachers are regarded as one of the five infinite venerables. It is now seen that students are insulting the teachers. As per experience, there are not many countries that respect teachers as the way Myanmar people do.

He said if they appreciate the gratitude of those who educated them, he would like to ask why they are insulting the teaches.

As for difficulties, there are schools that were set on fire because of the opening of the refresher course. He said he would like to say to the teachers that there are 50 per cent and more of the teachers who are attending the refresh-



Media persons are viewing the weapons used in riots.

revitalization was that it would never betray nationalism and would be taken seriously.

42. Dr