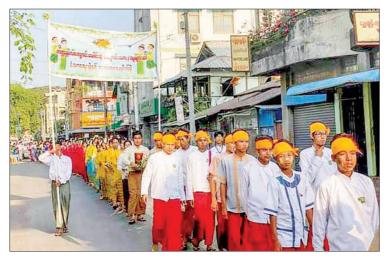

## Universities students hold incense grinding festival and sacred Buddha bathing ceremony

A ceremonial procession is seen for incense grinding festival and sacred bathing of Buddha images in Sittway. **PHOTO-TIN TUN (IPRD)** 

STUDENTS from various universities collaborated under the leadership of the University social association (Sittway) to celebrate the Incense Grinding Festival and the ceremony of Sacred Bathing Buddha Images yesterday afternoon on 12 April in Sittway.

The festival and the ceremony is annually held to promote friendship, unity and traditional cultures among the university students.

With the collected Thanaka paste from the incense grinding Festival and the teachers and students' contributions, they toured the town and bathed the Buddha Images and donated offertories to the venerable monks at Pyinnya Linkara monastery on 13 April.

Moreover, the incense grinding festival and the Ceremony of Sacred Bathing to Buddha Images are also celebrated by wards and Sittway Township as-

sociations.

Rakhine ethnic nationalities usually celebrate the Thingyan water festival only after the Sacred Bathing Ceremony to the Buddha Images. The ceremony is held on the second day of the Thingyan festival. The incense grinding ceremony is held on the first day of the Thingyan festival.

During the incense grinding festival, girls bring the stone slab to the festival place and grind the incense happily. During that time, men play traditional drum and sing Rakhine traditional songs, and aged people also offer traditional foods and drinks.