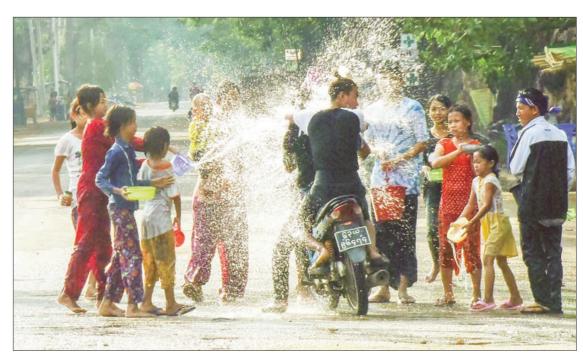

# Locals celebrate Thingyan water festival in Sittway

THE city of Sittway is alive with people celebrating the second day of Thingyan (water festival) yesterday afternoon.

Although there are no water pavilions, they have built traditional Rakhine nipa palm leaves pavilions in front of their houses and are throwing water at one another. Families and groups of people are also enjoying the splash of water during the tour around the city.

"It has been two years that we couldn't celebrate the Thingyan festival, our Rakhine State is in peace this year and we can enjoy the festival as the COVID-19 disease is almost non-existent, that is why we came out to play with water," said Ma Shwe Yin Thu, a resident of Sittway.

The roads in Sittway town are full of people who are celebrating the water festival as well as people in respective wards are also building traditional water pavilions and splashing water. —Tin Tun (IPRD)/GNLM

Festival revellers are seen enjoying Thingyan yesterday.