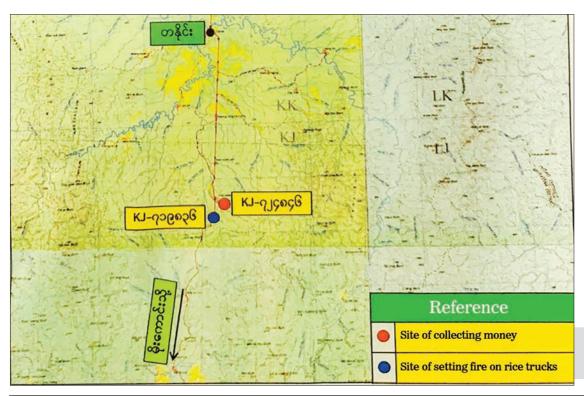

in the world media. Suppose you look at every news item, whether it is right or wrong, including Myanmar media outlets who reported that Wuhan's situation was really like hell in the COVID-19 outbreak. But the national response is more critical. As they have better national resilience, they do not need to worry too much.

The number one thing in the news media sector is that the State-owned media and local media must work hard to spread the truths about the news media, and we must continue to focus on nationalism not only at the State-level but also at the national-level. He said there are more things to be done and expressed words of thanks for the suggestion.

TO BE CONTINUED.

14 NATIONAL

15 APRIL 2021
THE GLOBAL NEW LIGHT OF MYANMAR

## KIA collects money, destroys vehicles in Tanai



ETHNIC armed group Kachin Independence Army (KIA) collected money from the vehicles and set the four rice trucks on fire in Tanai of Kachin State.

About 30 members of KIA (leader is under scrutiny) stopped and inspected the vehicles on Tanai-Myitkyina road near Rawam hillock in Tain Kauk Village of Tanai Township at 3 pm on 13 April. If the drivers showevd some documents of paying tax to them, KIA collected K40,000 per truck. If the drivers cannot offer such documents, KIA gathered K250,000 per truck and K50,000 per small

vehicle. They collected money from a small car and three large trucks on that day.

That team also burnt four rice trucks, including three 12-wheel trucks and one 10-wheel truck in the forest about 1 mile from Tanai-Myitkyina road. It caused about K175 million in dama