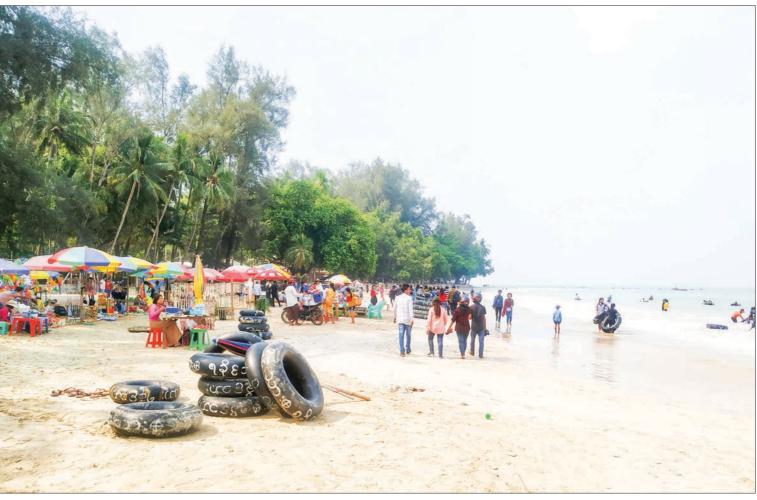

# Ngapali beach being thronged with travellers on Thingyan second day

NGAPALI BEACH is being crowded with the travellers from across the country on the second day of Thingyan holiday.

The Ngapali beach is one of the popular beaches in Myanmar and it is located in Thandwe township, Rakhine State. Most of the travellers are visiting Ngapali beach during Thingyan holidays to relax and swim.

For the convenience of the travellers from across the country in Ngapali, the hotels and the restaurants at the beach are opened in accordance with the COVID-19 rules and regulations.

The Ngapali beach was not opened during the last year Thingyan period because of the outbreak of COVID-19. Thus, the hotels and restaurants at the beach were also closed. Now, the beach is reopened during this year's water festival period. The hotels and restaurants are also reopened under the COVID-19 rules and regulations.

Ngapali beach is a popular tourist destination and it is over 4 miles away from Thandwe town. The beach is one of the most attractive places for the local people and the foreign

The name "Ngapali" was given to a little village in Thandwe District in 1826, after the First Anglo-Burmese War, by Italians who reached there.

travellers

The name "Ngapali" was given to a little village in

Thandwe District in 1826, after the First Anglo-Burmese War, by Italians who reached there. According to them, the beach is so similar to a beach in Napoli, a city in Italy and the name became "Ngapali" on the Rakhine people's tongue. — District IPRD/GNLM