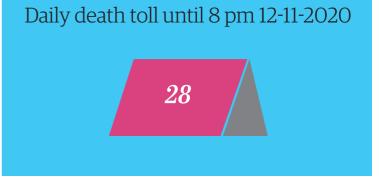

## 1,145 new cases of COVID-19 reported on 12 November, total figure rises to 65,598

MYANMAR'S COVID-19 positive cases rise to 65,598 after 1,145 new cases were reported on 12 November according to the Ministry of Health and Sports. Among these 65,598 confirmed cases, 1,508 died, 49,563 have been discharged from hospitals.—MNA