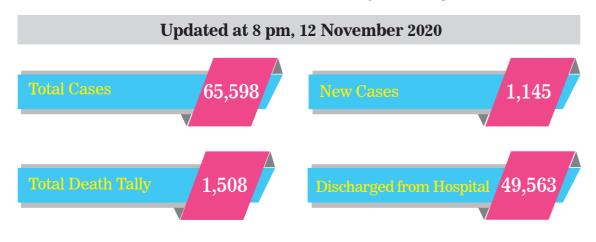

## 1,145 new cases of COVID-19 reported on 12 November, total figure rises to 65,598

MYANMAR'S COVID-19 positive cases rise to 65,598 after 1,145 new cases were reported on 12 November according to the Ministry of Health and Sports. Among these 65,598 confirmed cases, 1,508 died, 49,563 have been discharged from hospitals.—MNA