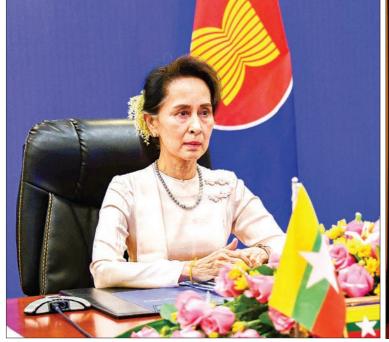

# State Counsellor participates in videoconference of 37<sup>th</sup> ASEAN Summit

ASEAN leaders congratulate the State Counsellor on her victory in 2020 General Election

State Counsellor Daw Aung San Suu Kyi participates in the Opening Ceremony of 37th ASEAN Summit and Related Summits via videoconference on 12 November 2020. **PHOTO: MNA** 

aw Aung San Suu Kyi, State Counsellor of the Republic of the Union of Myanmar participated in the Opening Ceremony of the 37th ASEAN Summit and the Plenary Session of the 37th ASEAN Summit which were held via videoconferences yesterday at 8 am from the Ministry of Foreign Affairs, Nay Pyi Taw.