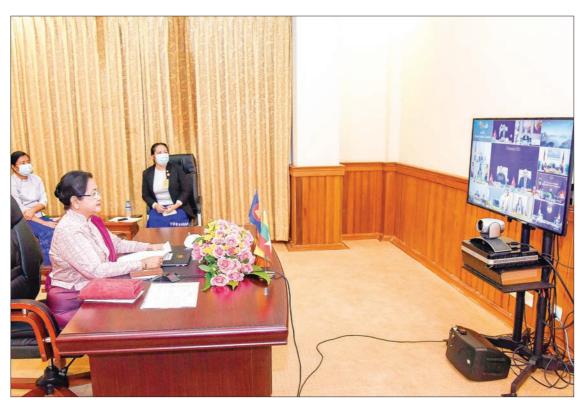

Daw Su Su Lwin, as a representative of Myanmar Women Leaders, participates in the ASEAN Women Leaders' Summit on 12 November 2020. **PHOTO: MNA** 

AN Women Leaders' Summit which were held via videoconference in the afternoon. During the ASEAN Summits with its Dialogue Partners, the Leaders discussed and exchanged views on future cooperation as well as regional and international issues. Establishment of the ASEAN Centre for Public Health Emergencies and Emerging Disease was officially announced during the 23rd ASEAN-Japan Summit.

The first ASEAN Women Leaders' Summit was continued in the evening with the attendance of ASEAN Leaders, Queen Maxima of the Netherlands, UN Secretary-General's Special Advocate for Inclusive Finance for Development, Vice President of the World Bank, ASEAN Women Leaders representatives and the Secretary-General of ASE-AN

Daw Su Su Lwin, Member of Parliament and Leader of the Advisory Team to Promote Legislative Capacity-Building of the Pyithu Hluttaw participated in the ASEAN Women Leaders' Summit as a representative of Myanmar Women Leaders and made a statement under the theme of "the role of women in building a cohesive, dynamic, sustainable and inclusive ASEAN Community in a post COVID-19 world".