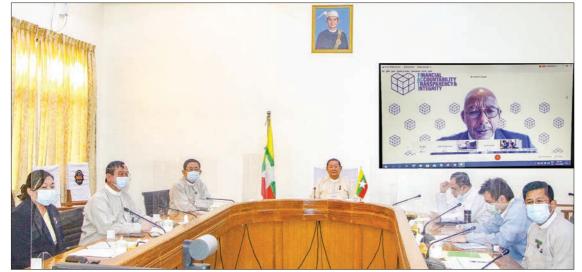

## MoPFI Union Minister joins FACTI Panel discussion online

Union Minister U Soe Win participates in the Online Panel on Financial Accountability, Transparency and Integrity Panel for Archiving the 2030 Agenda on 12 November. **PHOTO: MNA** 

UNION Minister for Planning, Finance and Industry U Soe Win participated in an online panel discussion of the High-level Regional Consultation on International Financial Accountability, Transparency and Integrity for Archiving the 2030 Agenda (FACTI Panel).