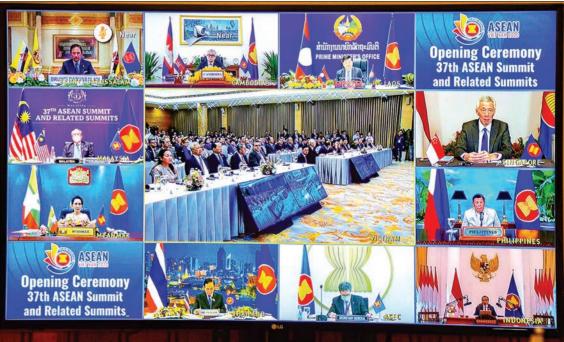

The Opening Ceremony of the 37th ASEAN Summit commenced with art performances and ASEAN Anthem presented by Vietnamese cultural troupes. Then, Mr Nguyen Phu Trong, President of the Socialist Republic of Viet Nam delivered welcoming address and Mr Nguyen Xuan Phuc, Prime Minister of the Socialist Republic of Viet Nam delivered opening remarks.

The Plenary Session of the 37th ASEAN Summit was chaired by Mr Nguyen Xuan Phuc, Prime Minister of the Socialist Republic of Viet Nam in his capacity as the Chair of ASEAN in 2020 and attended by ASEAN Leaders, the Secretary-General of ASEAN and the Director-General of the World Health Organization. During the Summit, the ASEAN leaders discussed and exchanged views on matters relating to ASEAN Community Building efforts, ASEAN's external relations and ASEAN Centrality as well as regional and international issues.